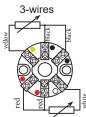

SI 316 / 316L |                                  |  |
|-------------------------------------------|----------------------------------|--|
| Diameter D1 (mm)                          | 6 - 8 - 10 -12                   |  |
| Length L1 (mm)                            | 50 - 100 - 150 - 250 - 500       |  |
| Process connection R                      | 1/4"BSPP - 1/4" BSPP - 3/4" BSPP |  |

1/4"NPT - 1/2"NPT - 3/4"NPT

| Terminal Head       | Form B, according to DIN 43729 |  |
|---------------------|--------------------------------|--|
| Material            | Aluminum                       |  |
| Electric connection | M20x1,5                        |  |

Note: We manufacture custom.

If you do not find the desired item, please contact us.

## **Electric connection**



**DOUBLE** 2-wires





### General drawing



### Mechanical connection





MAIKONTROL reserves the right to make changes without notice

www.maikontrol.com HT-MJ\_en-171116-4