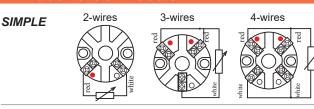

rial (thread & Tubes) AISI 316 / 316L |                                  |  |
|-------------------------------------------|----------------------------------|--|
| Diameter D1 (mm)                          | 6 - 8 - 10 -12                   |  |
| Length L1 (mm)                            | 50 - 100 - 150 - 250 - 500       |  |
| Process connection R                      | 1/4"BSPP - 1/4" BSPP - 3/4" BSPP |  |

1/4"NPT - 1/2"NPT - 3/4"NPT

| Terminal Head       | Form B, according to DIN 43729 |  |
|---------------------|--------------------------------|--|
| Material            | Aluminum                       |  |
| Electric connection | M20x1,5                        |  |

Note: We manufacture custom.

If you do not find the desired item, please contact us.

## **Electric connection**



**DOUBLE** 2-wires





### General drawing



### Mechanical connection





MAIKONTROL reserves the right to make changes without notice

www.maikontrol.com HT-MJ\_en-171116-4