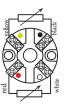

AISI 316 / 316L |                                  |  |
|-------------------------------------------|----------------------------------|--|
| Diameter D1 (mm)                          | 6 - 8 - 10 -12                   |  |
| Length L1 (mm)                            | 50 - 100 - 150 - 250 - 500       |  |
| Process connection R                      | 1/4"BSPP - 1/4" BSPP - 3/4" BSPP |  |

1/4"NPT - 1/2"NPT - 3/4"NPT

| Terminal Head       | Form B, according to DIN 43729 |  |
|---------------------|--------------------------------|--|
| Material            | Aluminum                       |  |
| Electric connection | M20x1,5                        |  |

Note: We manufacture custom.

If you do not find the desired item, please contact us.

## **Electric connection**



**DOUBLE** 2-wires





### General drawing



### Mechanical connection





MAIKONTROL reserves the right to make changes without notice

www.maikontrol.com HT-MJ\_en-171116-4