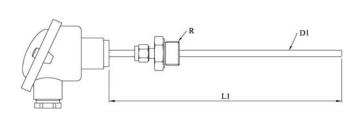

### General drawing

# **Mechanical specifications**

| Material (thread & Tubes) AISI 316 / 316L |                                  |  |
|-------------------------------------------|----------------------------------|--|
| Diameter D1 (mm)                          | 6 - 8 - 10 -12                   |  |
| Length L1 (mm)                            | 50 - 100 - 150 - 250 - 500       |  |
| Process connection R                      | 1/4"BSPP - 1/4" BSPP - 3/4" BSPP |  |

1/4"NPT - 1/2"NPT - 3/4"NPT

| Terminal Head       | Form B, according to DIN 43729 |  |
|---------------------|--------------------------------|--|
| Material            | Aluminum                       |  |
| Electric connection | M20x1,5                        |  |