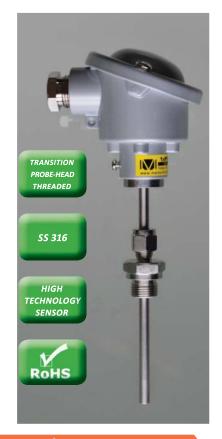

# Resistance Temperature Detector (RTD) Terminal head, compression fitting

# **Description**

RTD temperature probe, custom type. It is normally installed on pipes or tanks. It has the advantage of abutting on the bottom of the thermowell and also is possible to orient the terminal head to the selected location.

# **Mechanical specifications**

| Material (thread & Tubes) AISI 316 / 316L |                                  |  |
|-------------------------------------------|----------------------------------|--|
| Diameter D1 (mm)                          | 6 - 8 - 10 -12                   |  |
| Length L1 (mm)                            | 50 - 100 - 150 - 250 - 500       |  |
| Process connection R                      | 1/4"BSPP - 1/4" BSPP - 3/4" BSPP |  |

1/4"NPT - 1/2"NPT - 3/4"NPT

| Terminal Head       | Form B, according to DIN 43729 |  |
|---------------------|--------------------------------|--|
| Material            | Aluminum                       |  |
| Electric connection | M20x1,5                        |  |